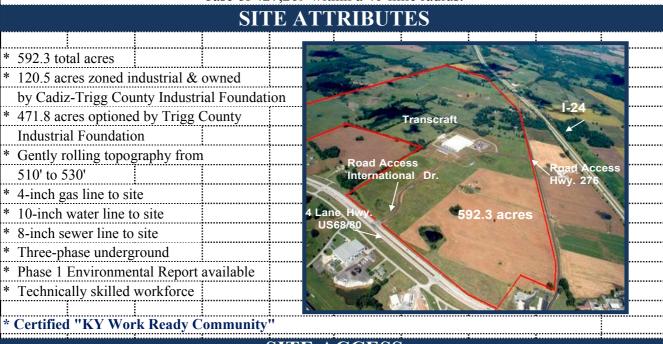

## 489 International Drive - Cadiz, Kentucky

(36° 52' 53. 962"N 87°44' 58. 478"W)

In order to meet your project needs, Trigg County, Kentucky offers the Cadiz-Trigg County

Interstate Industrial Park consisting of 592 prime acres within one mile of I-24 and a population
base of 427,269 within a 40-mile radius.

## **SITE ACCESS**

- \* Adjacent to US Hwy 68/KY Hwy 80 (four lane)
- \* Within 1 mile of Interstate 24
- \* 93 miles to Nashville International Airport
- \* 17 miles to Eddyville Riverport
- \* Population base of 427,269 within a 40-mile radius
- \* Labor force base of 202,745 within a 40-mile radius
- \* Within 250 miles of major markets: