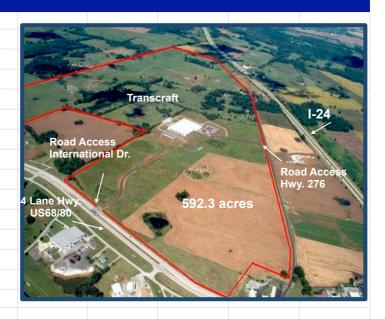

## 489 International Drive - Cadiz, Kentucky

(36 52' 53. 962"N 87 °44' 58. 478"W)

In order to meet your project needs, Trigg County, Kentucky offers the Cadiz-Trigg County Industrial Park # 3 consisting of 592 prime acres within one mile of I-24 and a population base of 427,269 within a 40-mile radius.

#### SITE ATTRIBUTES

- \* 592.3 total acres
- \* 120.5 acres zoned industrial & owned by Trigg County Industrial Foundation
- \* 471.8 acres optioned by Trigg County
  Industrial Foundation
- \* Gently rolling topography from 510' to 530'
- \* 4-inch gas line to site
- \* 10-inch water line to site
- \* 8-inch sewer line to site
- \* Three-phase underground
- \* Phase 1 Environmental Report available
- \* Technically skilled workforce

### **SITE ACCESS**

- \* Adjacent to US Hwy 68/KY Hwy 80 (four la
- \* Within 1 mile of Interstate 24
- \* 93 miles to Nashville International Airport
- \* 17 miles to Eddyville Riverport
- \* Population base of 427,269 within a 40-mile radius
- \* Labor force base of 202,745 within a 40-mile radius
- \* Within 250 miles of major markets: