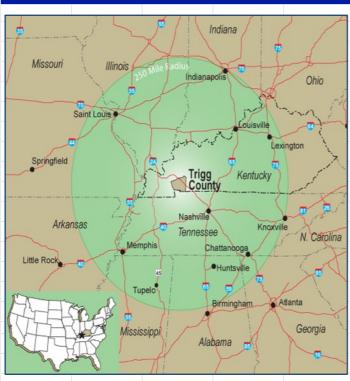

## 489 International Drive - Cadiz, Kentucky

(36 52' 53. 962"N 87 °44' 58. 478"W)

In order to meet your project needs, Trigg County, Kentucky offers the Cadiz-Trigg County Industrial Park # 3 consisting of 592 prime acres within one mile of I-24 and a population base of 427,269 within a 40-mile radius.

### **SITE ACCESS**

- \* Adjacent to US Hwy 68/KY Hwy 80 (four la
- \* Within 1 mile of Interstate 24
- \* 93 miles to Nashville International Airport
- \* 17 miles to Eddyville Riverport
- \* Population base of 427,269 within a 40-mile radius
- \* Labor force base of 202,745 within a 40-mile radius
- \* Within 250 miles of major markets: