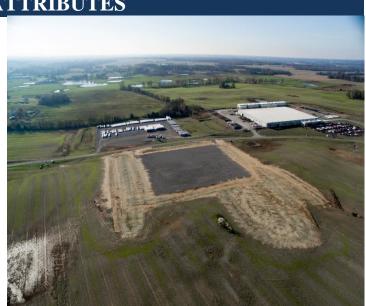

## Interstate 3 Business Park 489 International Drive - Cadiz, Kentucky

(36<sup>°</sup> 52' 53. 962"N 87<sup>°</sup>44' 58. 478"W)

In order to meet your project needs, Trigg County, Kentucky offers the Cadiz-Trigg County Interstate 77 Industrial Park, 15 acre pad ready site within one mile of I-24 and a population base of 427,269 within a 40-mile radius. The estimated time savings for construction on pad ready site is 5 - 7 months.

## SITE ATTRIBUTES

- \* 15 acre pad ready site
- \* Property prepared for 100,000 sq. ft. building
- \* Owned by the Cadiz-Trigg County Industrial Foundation
- \* Zoned Industrial
- \* Gently rolling topography from 510' to 530'
- \* 4-inch gas line to site
- \* 10-inch water line to site
- \* 8-inch sewer line to site
- \* Three-phase underground to site
- \* Phase 1 Environmental Report, Geotech and Resistivity Reports available
- \* Technically skilled workforce
- \* Certified "KY Work Ready Community"

## SITE ACCESS

- \* Grade and draining completed for parking
- \* Retention basin and draining completed
- \* Driveway for trucks completed
- \* Estimated building construction time: 7 months

- \* Adjacent to US Hwy 68/KY Hwy 80 (four lane)
- \* Within 1 mile of Interstate 24
- \* 93 miles to Nashville International Airport
- \* 17 miles to Eddyville Riverport
- \* Population base of 463,000 within a 40-mile radius
- \* Labor force base of 202,745 within a 40-mile radius