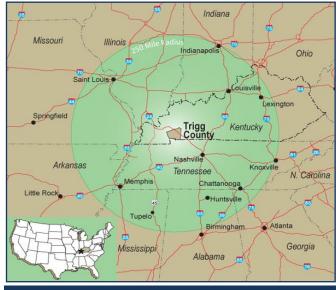

\* Within 250 miles of major markets:

| Chattanooga, TN  | Louisville, KY |
|------------------|----------------|
| Huntsville, AL   | Memphis, TN    |
| Indianapolis, IN | Nashville, TN  |
| Knoxville, TN    | St. Louis, MO  |
| Lexington, KY    | Tupelo, MS     |
|                  |                |